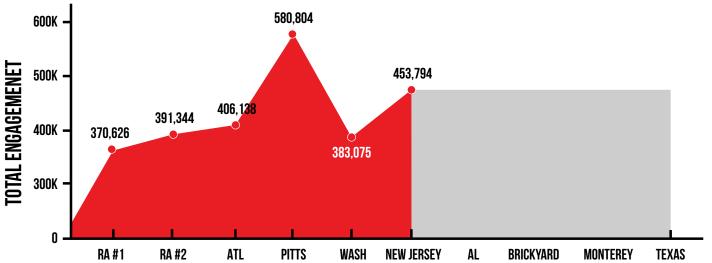

# **f** FACEBOOK

72%
TOTAL REACH
INCREASE OVER
2019 ROUND 6

4,939,580 TOTAL REACH

453,794
TOTAL ENGAGEMENT

195 TOTAL NUMBER OF POSTS

8,311,866
TOTAL IMPRESSIONS

1,882,408 VIDEO VIEWS

**SOURCE: FACEBOOK ANALYTICS** 