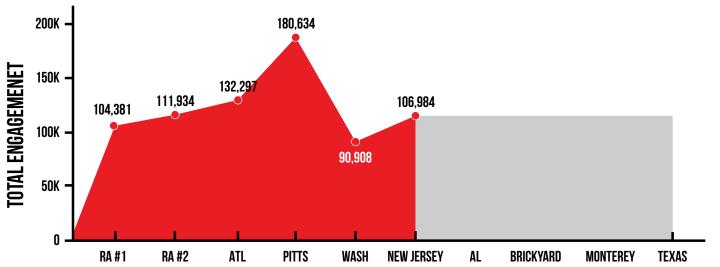

# INSTAGRAM

62%
TOTAL REACH
INCREASE OVER
2019 ROUND 6

1,931,989 TOTAL REACH

106,984
TOTAL ENGAGEMENT

134 TOTAL NUMBER OF POSTS

**5,898,297**TOTAL IMPRESSIONS

**389,675 VIDEO VIEWS** 