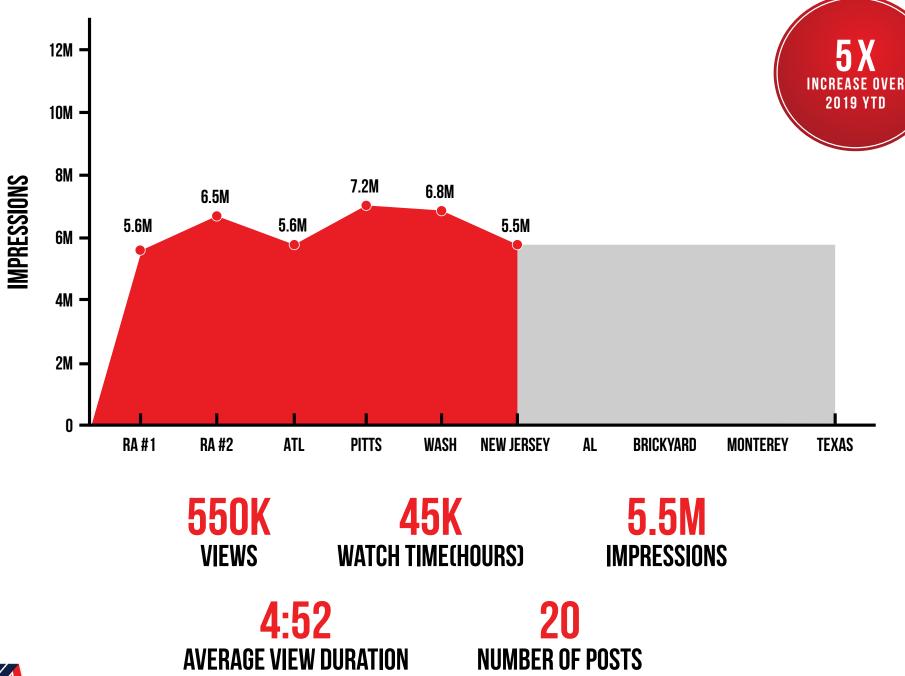

# **f** FACEBOOK

72%
TOTAL REACH
INCREASE OVER
2019 ROUND 6

4,939,580 TOTAL REACH

453,794
TOTAL ENGAGEMENT

195 TOTAL NUMBER OF POSTS

8,311,866
TOTAL IMPRESSIONS

1,882,408 VIDEO VIEWS

**SOURCE: FACEBOOK ANALYTICS** 