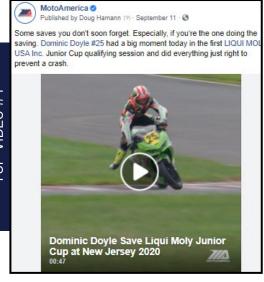

# FACEBOOK TOP VIDEO POSTS

Some saves you don't soon forget. Especially, if you're the one doing the saving. Dominic Doyle #25 had a big moment today in the first LIQUI MOLY USA Inc. Junior Cup qualifying session and did everything just right to prevent a crash.

27,345 **POST ENGAGEMENT** 

535,977 PEOPLE REACHED

187,124 **VIDEO VIEWS** 

Nose wheelie? Stoppie? No matter what you call it, HONOS Superbike rider Sam Verderico had an unintentional and painful encounter with the pavement at New Jersey Motorsports Park - NJMP last year.