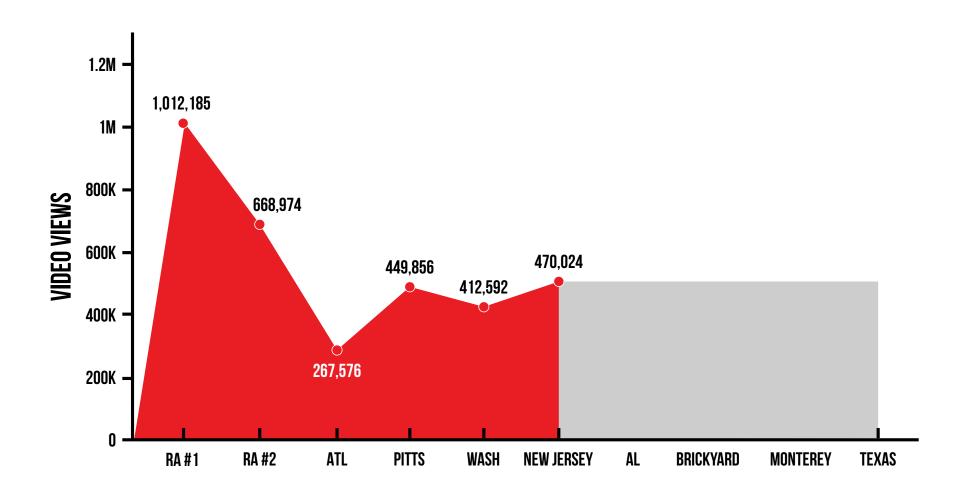

mer\_inc @m4\_exhaust ECSTAR @suzukicycles rider @tonielias24 was a demon on the brakes in HONOS Superbike at Ridge Motorsports Park. Watch him stand the bike on its nose this weekend at @njmotorsportspark.

**3,643 ENGAGEMENT** 

49,974 REACH

**27,600** VIEWS



Streetbikes have street-shift transmissions and most racebikes have reverse-shift or GP-shift patterns. What's the difference and why? Check out our story at www.MotoAmerica.com/News

**2,799 ENGAGEMENT** 

28,724 REACH



# TWITTER



232 TWEETS 489K TWEET IMPRESSSIONS 4,878 PROFILE VISITS

**396**MENTIONS

101 FOLLOWERS

#### **TOP TWEET**

Oh, deer! Rocco Landers had a little bit of a hectic start at the start of @LiquiMolyUSA Junior Cup Qualifying 1 at @BarberMotorPark.



IMPRESSIONS: 22,366

ENGAGEMENT: 2,225



## TIKTOK



**470,024** VIDEO VIEWS

3,642 PROFILE VIEWS

18 NUMBER OF POSTS



## TIKTOK TOP POST

**LIKES: 22,367** 

**TOTAL PLAY TIME: 1,538H** 

**TOTAL VIEWS: 434,001** 

**AVERAGE WATCH TIME: 13S** 

**COMMENTS: 226** 

**SHARES: 1,991** 





## MOTOAMERICA.COM





## ATTENDANCE

|                               | <u>2015</u> | <u>2016</u> | <u>2017</u> | <u>2018</u> | <u> 2019</u> | <u>YOY</u> | <u>2020</u> | YOY |
|-------------------------------|-------------|-------------|-------------|-------------|--------------|------------|-------------|-----|
| Road America                  | 18,500      | 23,781      | 23,525      | 24,009      | 25,800       | 7%         | 27,401      | 6%  |
| Michelin Raceway Road Atlanta | 13,750      | 16,329      | 15,750      | 14,000      | 15,861       | 1