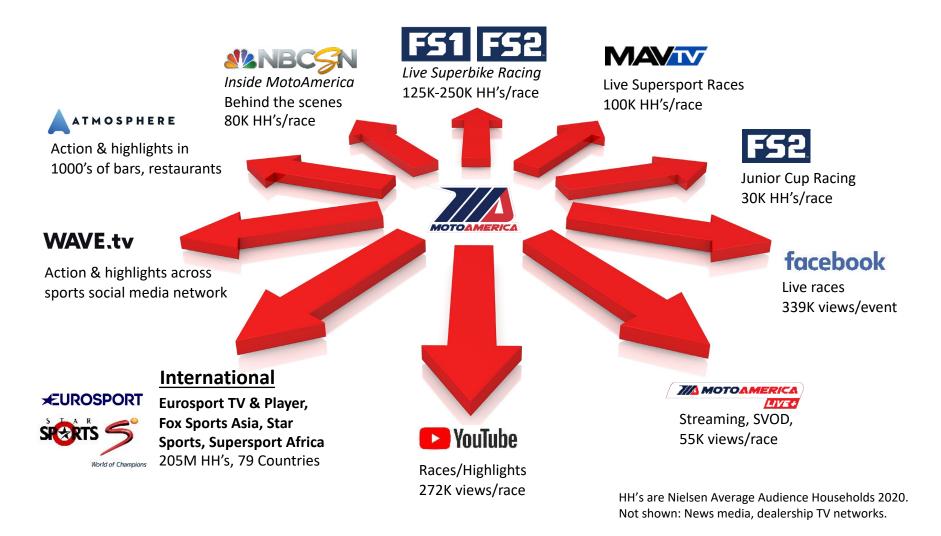

## RACE CONTENT DISTRIBUTION

### 248,000 USA TV HOUSEHOLDS, 319,000 DIGITAL VIEWS

**UPDATE:** Recent distribution partnerships expand MotoAmerica content to a total of four international TV networks – Eurosport TV, Fox Sports Asia, Star Sports and Supersport Africa. In addition, MotoAmerica content is now piped to the WAVE.tv social media network and through Atmosphere TV, the latter reaching 1000's of bars & restaurants across the USA.

Timed release of full races for select classes, extensive additional coverage "Live/Delayed Superbike & Supersport available in 205M HH's and 79 Countries across Europe, Africa, Asia