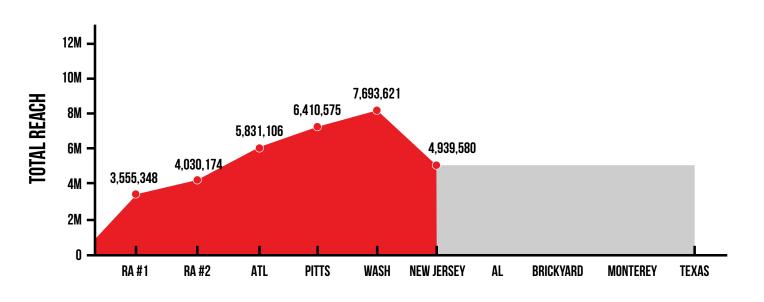

# **f** FACEBOOK

72%
TOTAL REACH
INCREASE OVER
2019 ROUND 6

4,939,580 TOTAL REACH

453,794
TOTAL ENGAGEMENT

195 TOTAL NUMBER OF POSTS

8,311,866
TOTAL IMPRESSIONS

1,882,408 VIDEO VIEWS

**SOURCE: FACEBOOK ANALYTICS** 