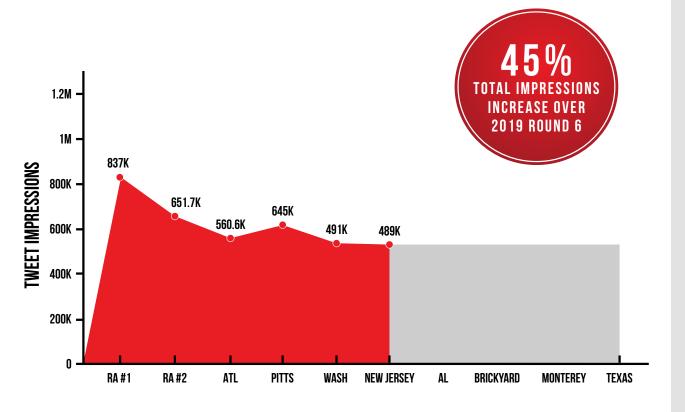

# TWITTER

232 TWEETS 489K TWEET IMPRESSSIONS 4,878 PROFILE VISITS

**396**MENTIONS

101 FOLLOWERS