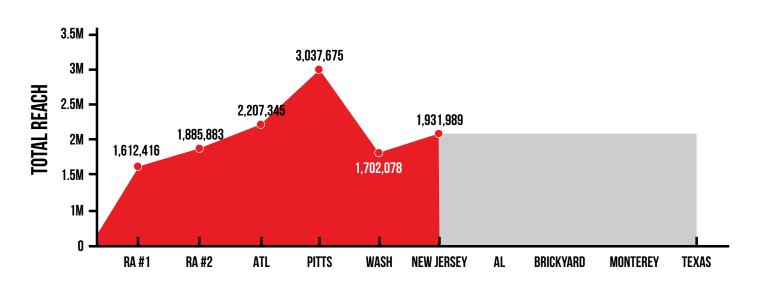

### **ENGAGEMENT - COMPETITIVE ANALYSIS**

MotoAmerica boasts one of the highest social media engagement ratios of any motorsports due to its authentic, organically-built follower base.

Proper comparative analysis is ideal when each series hosts an event. The Following metrics highlight the period September 4, 2020 - September 18, 2020, the week leading into and the week thereafter the MotoAmerica Superbikes at New Jersey, September 11-13, 2020.

| COMPANY                                                                                                                                                                                                                                                                                                                                                                                                                                                                                                                                                                                                                                                                                                                                                                                                                                                                                                                                                                                                                                                                                                                                                                                                                                                                                                                                                                                                                                                                                                                                                                                                                                                                                                                                                                                                                                                                                                                                                                                                                                                                                                                       | TOTAL LIKES* | ENGAGEMENT TOTAL* | ENGAGEMENT RATE* | CONVERSATIONS** | POSTS** |
|-------------------------------------------------------------------------------------------------------------------------------------------------------------------------------------------------------------------------------------------------------------------------------------------------------------------------------------------------------------------------------------------------------------------------------------------------------------------------------------------------------------------------------------------------------------------------------------------------------------------------------------------------------------------------------------------------------------------------------------------------------------------------------------------------------------------------------------------------------------------------------------------------------------------------------------------------------------------------------------------------------------------------------------------------------------------------------------------------------------------------------------------------------------------------------------------------------------------------------------------------------------------------------------------------------------------------------------------------------------------------------------------------------------------------------------------------------------------------------------------------------------------------------------------------------------------------------------------------------------------------------------------------------------------------------------------------------------------------------------------------------------------------------------------------------------------------------------------------------------------------------------------------------------------------------------------------------------------------------------------------------------------------------------------------------------------------------------------------------------------------------|--------------|-------------------|------------------|-----------------|---------|
| MOTOAMERICA                                                                                                                                                                                                                                                                                                                                                                                                                                                                                                                                                                                                                                                                                                                                                                                                                                                                                                                                                                                                                                                                                                                                                                                                                                                                                                                                                                                                                                                                                                                                                                                                                                                                                                                                                                                                                                                                                                                                                                                                                                                                                                                   | 155,662      | 166,941           | <b>107</b> %     | 4,010           | 568     |
| LUGAS OIL.  PRODE | 711,874      | 656,362           | 92%              | 6,834           | 213     |
| FLAT TRACK                                                                                                                                                                                                                                                                                                                                                                                                                                                                                                                                                                                                                                                                                                                                                                                                                                                                                                                                                                                                                                                                                                                                                                                                                                                                                                                                                                                                                                                                                                                                                                                                                                                                                                                                                                                                                                                                                                                                                                                                                                                                                                                    | 932,616      | 102,224           | <b>10</b> %      | 3,771           | 162     |
| MUNSTER ENEROY SUPEROROSS HIN World Complementally                                                                                                                                                                                                                                                                                                                                                                                                                                                                                                                                                                                                                                                                                                                                                                                                                                                                                                                                                                                                                                                                                                                                                                                                                                                                                                                                                                                                                                                                                                                                                                                                                                                                                                                                                                                                                                                                                                                                                                                                                                                                            | 3,363,810    | 51,974            | <b>2</b> %       | 299             | 27      |
| INIMPAR                                                                                                                                                                                                                                                                                                                                                                                                                                                                                                                                                                                                                                                                                                                                                                                                                                                                                                                                                                                                                                                                                                                                                                                                                                                                                                                                                                                                                                                                                                                                                                                                                                                                                                                                                                                                                                                                                                                                                                                                                                                                                                                       | 939,605      | 101,507           | <b>10</b> %      | 3,748           | 176     |