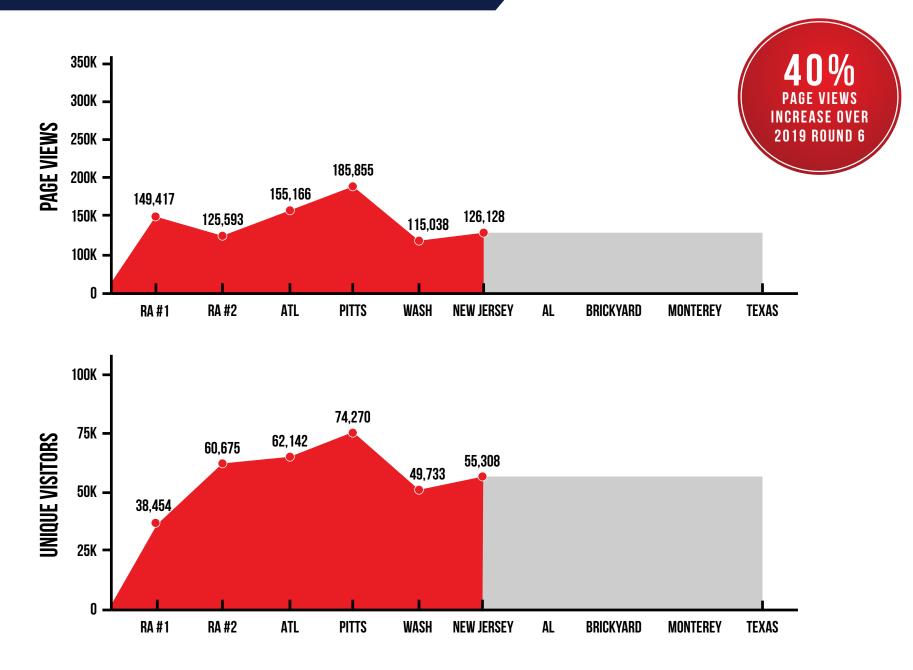

## MOTOAMERICA.COM

## ATTENDANCE

|                               | <u>2015</u> | <u>2016</u> | <u>2017</u> | <u>2018</u> | <u> 2019</u> | <u>YOY</u> | <u>2020</u> | YOY |
|-------------------------------|-------------|-------------|-------------|-------------|--------------|------------|-------------|-----|
| Road America                  | 18,500      | 23,781      | 23,525      | 24,009      | 25,800       | 7%         | 27,401      | 6%  |
| Michelin Raceway Road Atlanta | 13,750      | 16,329      | 15,750      | 14,000      | 15,861       | 13%        | 16,177      | 2%  |
| Pittsburgh Int'l Race Complex |             |             | 14,544      | 15,203      | 15,974       | 5%         | 16,081      | 1%  |
| The Ridge Motorsports Park    |             |             |             |             |              |            | no fans     |     |
| New Jersey Motorsports Park   | 14,000      | 14,499      | 14,100      | 11,500      | 15,069       | 31%        | 15,381      | 2%  |
| Barber Motorsports Park       | 10,250      | 8,634       | 10,033      | 14,256      | 16,321       | 14%        | 16,379      | 0%  |
| The Brickyard / Indianapolis  |             |             |             |             |              |            | TBD         |     |
| WeatherTech Laguna Seca*      | 52,700      | 61,052      | 64,298      | 64,425      | 67,685       | 5%         | no fans     |     |
| Circuit of the Americas*      | 119,650     | 131,881     | 142,000     | 165,000     | 120,545      | -27%       | replaced    |     |
| Virginia Int'l Raceway        | 11,000      | 10,257      | 10,200      | 10,200      | 13,524       | 33%        | replaced    |     |
| Utah Motorsports Campus       | 9,500       | 9,165       | 9,300       | 9,500       | 9,623        | 1%         | replaced    |     |
| Sonoma Raceway                |             |             | 14,197      | 15,461      | 16,209       | 5%         | replaced    |     |
| Year Totals                   | 249,350     | 275,598     | 317,947     | 343,554     | 316,611      |            | ·           |     |