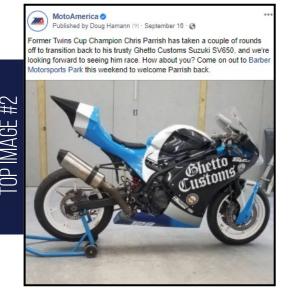

35, 178 PEOPLE REACHED

Former Twins Cup Champion Chris Parrish has taken a couple of rounds off to transition back to his trusty Ghetto Customs Suzuki SV650, and we're looking forward to seeing him race. How about you? Come on out to Barber Motorsports Park this weekend to welcome Parrish back.

2,573
POST ENGAGEMENT

31,828 PEOPLE REACHED