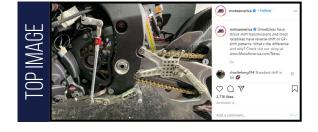

**3,643 ENGAGEMENT** 

49,974 REACH

**27,600** VIEWS

Streetbikes have street-shift transmissions and most racebikes have reverse-shift or GP-shift patterns. What's the difference and why? Check out our story at www.MotoAmerica.com/News

**2,799 ENGAGEMENT** 

28,724 REACH