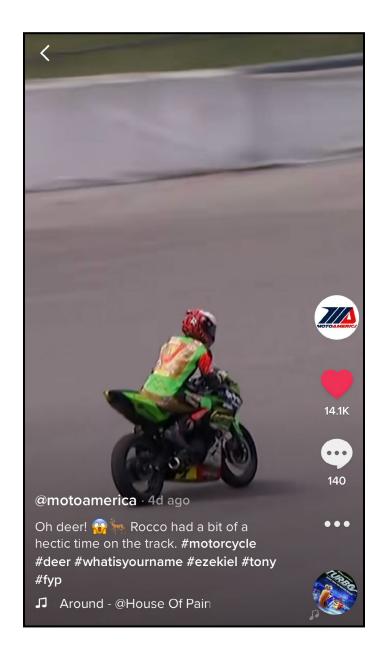

## TIKTOK TOP POST

**LIKES: 22,367** 

**TOTAL PLAY TIME: 1,538H** 

**TOTAL VIEWS: 434,001** 

**AVERAGE WATCH TIME: 13S** 

**COMMENTS: 226** 

**SHARES: 1,991** 