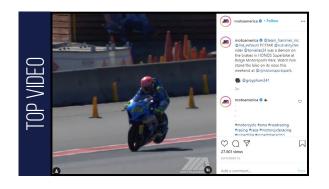

# INSTAGRAM TOP POSTS

@team\_hammer\_inc @m4\_exhaust ECSTAR @suzukicycles rider @tonielias24 was a demon on the brakes in HONOS Superbike at Ridge Motorsports Park. Watch him stand the bike on its nose this weekend at @njmotorsportspark.

**3,643 ENGAGEMENT** 

49,974 REACH

**27,600** VIEWS

Streetbikes have street-shift transmissions and most racebikes have reverse-shift or GP-shift patterns. What's the difference and why? Check out our story at www.MotoAmerica.com/News